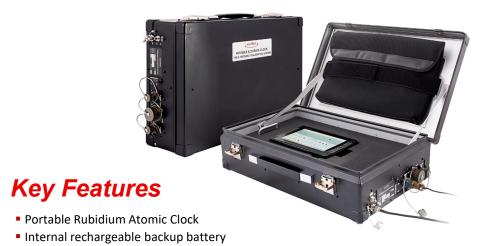

## Portable Atomic Clock for Time & Frequency Dissemination

The AR50-05 is a portable Rubidium Atomic Clock designed for dissemination of Time and Frequency. This capability is most needed under GPS denial scenarios. The AR50-05 loads accurate time & frequency from an external source, maintains it and disseminates it to the destination clock.

## Description

The AR50-05 comes fully equipped with a set of cables and will operate from either AC power, DC power or with an internal backup battery. When connecting the case to an external power supply the internal backup battery is charged. When no external power is available, the backup battery automatically supplies power to the case, thereby ensuring that the Atomic Clock is always with power and there is no break in operation. The AR50-05 comes with a ruggedized tablet and a user-friendly GUI which requires no previous knowledge. The AR50-05 can be operated by a single technician.