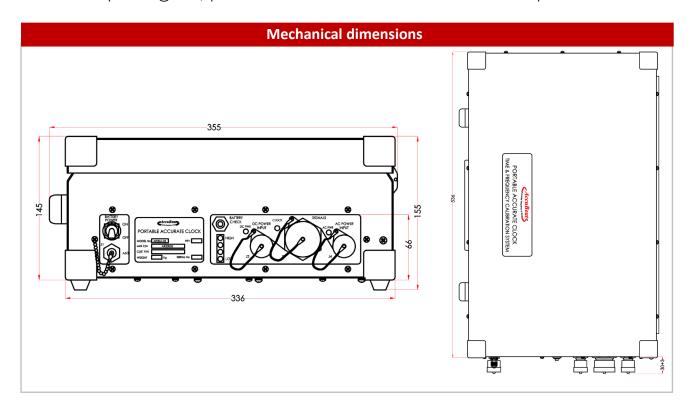

## Standard Product Specifications

| Mechanical dimensions |        |                                                                                                                                                                                                                                                                                                                                                                                                                                                                                                                                                                                                                                                                                                                                                                                                                                                                                                                                                                                                                                                                                                                                                                                                                                                                                                                                                                                                                                                                                                                                                                                                                                                                                                                                                                                                                                                                                                                                                                                                                                                                                                                                |
|-----------------------|--------|--------------------------------------------------------------------------------------------------------------------------------------------------------------------------------------------------------------------------------------------------------------------------------------------------------------------------------------------------------------------------------------------------------------------------------------------------------------------------------------------------------------------------------------------------------------------------------------------------------------------------------------------------------------------------------------------------------------------------------------------------------------------------------------------------------------------------------------------------------------------------------------------------------------------------------------------------------------------------------------------------------------------------------------------------------------------------------------------------------------------------------------------------------------------------------------------------------------------------------------------------------------------------------------------------------------------------------------------------------------------------------------------------------------------------------------------------------------------------------------------------------------------------------------------------------------------------------------------------------------------------------------------------------------------------------------------------------------------------------------------------------------------------------------------------------------------------------------------------------------------------------------------------------------------------------------------------------------------------------------------------------------------------------------------------------------------------------------------------------------------------------|
| Width                 | 569 mm |                                                                                                                                                                                                                                                                                                                                                                                                                                                                                                                                                                                                                                                                                                                                                                                                                                                                                                                                                                                                                                                                                                                                                                                                                                                                                                                                                                                                                                                                                                                                                                                                                                                                                                                                                                                                                                                                                                                                                                                                                                                                                                                                |
| High                  | 155 mm | reconstruction and the second and th |
| Depth                 | 355 mm |                                                                                                                                                                                                                                                                                                                                                                                                                                                                                                                                                                                                                                                                                                                                                                                                                                                                                                                                                                                                                                                                                                                                                                                                                                                                                                                                                                                                                                                                                                                                                                                                                                                                                                                                                                                                                                                                                                                                                                                                                                                                                                                                |
| Weight                |        | 13 Kg ± 0.5kg                                                                                                                                                                                                                                                                                                                                                                                                                                                                                                                                                                                                                                                                                                                                                                                                                                                                                                                                                                                                                                                                                                                                                                                                                                                                                                                                                                                                                                                                                                                                                                                                                                                                                                                                                                                                                                                                                                                                                                                                                                                                                                                  |