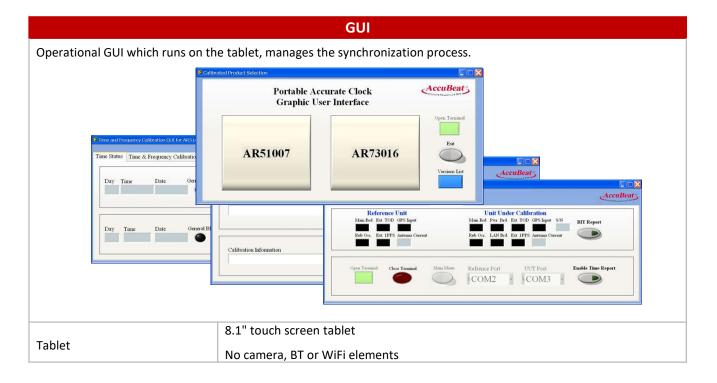

## Description

The AR50-05 comes fully equipped with a set of cables and will operate from either AC power, DC power or with an internal backup battery. When connecting the case to an external power supply the internal backup battery is charged. When no external power is available, the backup battery automatically supplies power to the case, thereby ensuring that the Atomic Clock is always with power and there is no break in operation. The AR50-05 comes with a ruggedized tablet and a user-friendly GUI which requires no previous knowledge. The AR50-05 can be operated by a single technician.