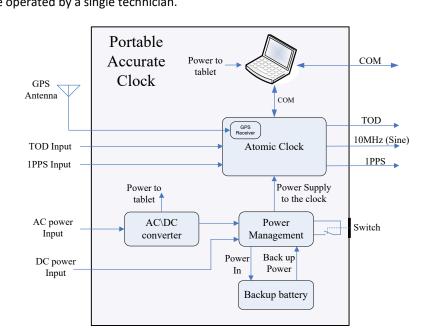

Portable case block diagram

All specs are @ 25°C, quiescent conditions and sea level ambient unless otherwise specified

| Specifications                                                                    |                                              |                                                                                                                                                                                                                                      |
|-----------------------------------------------------------------------------------|----------------------------------------------|--------------------------------------------------------------------------------------------------------------------------------------------------------------------------------------------------------------------------------------|
|                                                                                   | Aging                                        | 5E-11 / month                                                                                                                                                                                                                        |
| Performance                                                                       | Frequency Accuracy Vs. temperature           | ±1E-10 over temperature range                                                                                                                                                                                                        |
| Power Supply I                                                                    | nputs                                        | <ul> <li>220 / 110 VAC (50/60Hz)</li> <li>13.5-32 VDC</li> <li>(If the DC source is from a vehicle, then the engine must be running)</li> </ul>                                                                                      |
| Disciplined to G                                                                  | GPS or to an external synchronization source | 50ns RMS @ 25°C (Typical: 30ns RMS)<br>After 4 hours of continues disciplining                                                                                                                                                       |
| Internal back up battery (please see maintenance instructions in the user manual) |                                              | <ul> <li>Internal rechargeable battery</li> <li>Minimum 6 hours backup (at shipment ,after full charging)</li> <li>Minimum 4 hours backup (after 1,000 charging and discharging cycles – estimation, after full charging)</li> </ul> |

## Description

The AR50-05 comes fully equipped with a set of cables and will operate from either AC power, DC power or with an internal backup battery. When connecting the case to an external power supply the internal backup battery is charged. When no external power is available, the backup battery automatically supplies power to the case, thereby ensuring that the Atomic Clock is always with power and there is no break in operation. The AR50-05 comes with a ruggedized tablet and a user-friendly GUI which requires no previous knowledge. The AR50-05 can be operated by a single technician.